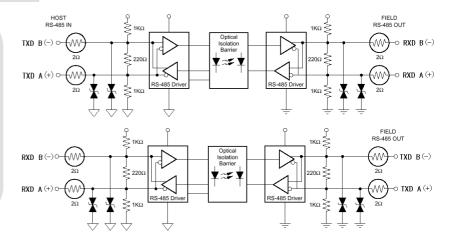

The inner circuit of ATC-109N Photoelectric Isolation Data Repeater can detect data direction and switch to control it automatically, conveniently to form a RS-485 network without any shake hand signal. This kind of RS-485 control is fully transparent and need not amend software for the former network basing on RS-422/485 working modes. The built in photoelectric isolator and DC/DC converter can offer 3500V isolation voltage and the rapid Transient Voltage Suppressor (TVS) can effectively inhibit lightning and ESD, provide 1000W lightning strike and surge protection power on each line, and prevent lightning strike and common code interference.